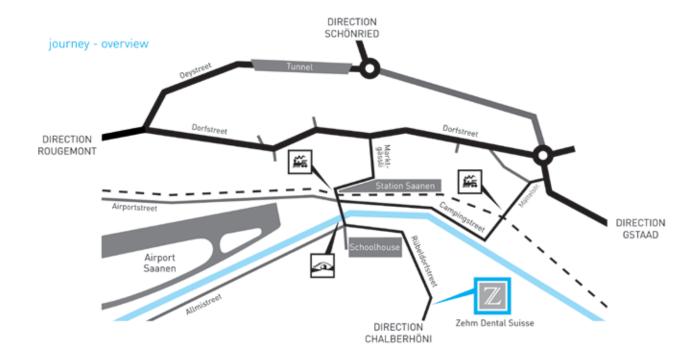

### DIRECTIONS TO THE PRACTICE

#### FROM ROUGEMONT

- When you drive toward Saanen, there is a street on the right which is marked with direction signs. This is the Dorfstrasse.
- Follow it, until the point where it is closed to through traffic.
- On the right is the street "Marktgässli". Turn on to this street and drive about 300 meters straight ahead to the Saanen train station.
- Turn right in front of the train station and drive across the train station courtyard. Cross over the tracks on the left (watch for the sign "Zahnarzt") and drive straight ahead over a bridge across the river.
- Then turn left on to the Rübeldorfstrasse. The practice is about 500 meters further on the left hand side of the street in the ground floor of a dark brown chalet.

### FROM SCHÖNRIED

- At the traffic circle, drive toward Rougemont.
- About 300 meters after you drive through the tunnel turn left into the street where the direction signs are.
- Now drive on the Dorfstrasse, until the point where it is closed to through traffic.
- On the right is the street "Marktgässli". Turn on to this street and drive about 300 meters straight ahead to the Saanen train station.
- Turn right in front of the train station and drive across the train station courtyard. Cross over the tracks on the left (watch for the sign "Zahnarzt") and drive straight ahead over a bridge across the river.
- Then turn left on to the Rübeldorfstrasse. The practice is about 500 meters further on the left hand side of the street in the ground floor of a dark brown chalet.

# DIRECTIONS TO THE PRACTICE

# FROM GSTAAD

- You approach a traffic circle. Before arriving at the circle (at the Shell gas station) turn left on to the "Mättelistrasse". Cross the railroad tracks.
- Then turn right on to the Campingstrasse. This street runs parallel to the railroad tracks. Drive until you come to the next railroad crossing.
- Turn left and cross the bridge over the river.
- Then turn left on to the Rübeldorfstasse.
- The practice is about 500 meters further on the left hand side of the street in the ground floor of a dark brown chalet.